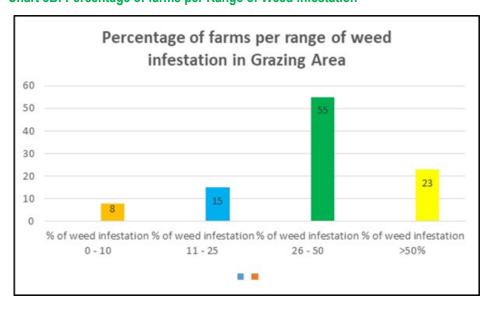

| 4                          | 40          |
| Santo     | 11                                  | 26                                    | 76                               | 16                         | 0           |
| Malo      | 0                                   | 0                                     | 6                                | 0                          | 0           |
| Mavea     | 0                                   | 0                                     | 0                                | 1                          | 0           |
| Total     | 24                                  | 44                                    | 166                              | 69                         | 48          |

Chart 8B: Percentage of farms per Range of Weed Infestation



### Herd keeping methods used

Following the results of the survey, of the 351 farms, 309 farms gave a reply to the questions related to fencing status of their Paddock and grazing management (see Table 9).

Most of the respondent farms have a fenced off grazing area with sub-division into paddock, 203 farms (66%), and 106 farms (34%) has a single fenced grazing area or Paddock.

Amongst these farms, a total of 25 farms (8%) use tethering as a grazing practice for their cattle.

Table 9: Types of Herd keeping methods used by island.

| Island    | Paddock with Subdivi-<br>sion | Fence with no Subdivision | Unknown | Farms applying Teth-<br>ering practices |
|-----------|-------------------------------|---------------------------|---------|-----------------------------------------|
| Erro