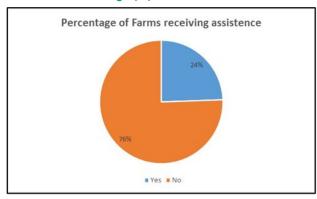

farms received assistance the majority indicated to have received cattle (restocking program), 58 farms, followed by barb wire for fencing, 17 farms, and improved pasture seeds/vegetative material, 17 farms (see Table 18a and Chart 18b).

All assistance was provided by Government

Table 17a: Farms received assistance (other than training)

| Island    | Yes | No  | No response |
|-----------|-----|-----|-------------|
| Erromango | 17  | 13  | 0           |
| Efate     | 15  | 33  | 0           |
| Epi       | 10  | 57  | 0           |
| Malekula  | 6   | 24  | 40          |
| Santo     | 27  | 102 | 0           |
| Malo      | 1   | 5   | 0           |
| Mavea     | 0   | 1   | 0           |
| Total     | 76  | 235 | 40          |

Chart 17b: Percentage (%) of farms received assistance



Table 18a: Type of Assistance received per farm by island

| Island    | Cattle<br>Stock | Fencing<br>Material | Seeds/ Vege-<br>tative Materi-<br>al | Medicine<br>for Cattle | Cattle stock<br>(+ other assistance) | Fencing<br>(+ other assis-<br>tance) | Seeds/ veg.<br>mat. (+ other<br>assistance) |
|-----------|-----------------|---------------------|--------------------------------------|------------------------|--------------------------------------|--------------------------------------|---------------------------------------------|
| Erromango | 9               | 0                   | 0                                    | 0                      | 8                                    | 0                                    | 8                                           |
| Efate     |