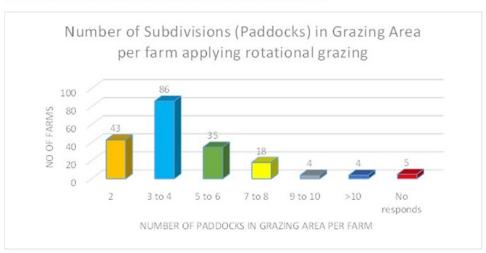

| 2                              | 2                        | 0          |
| Malo      | 0                           | 0                             | 0                             | 0                             | 0                              | 0                        | 0          |
| Mavea     | 0                           | 0                             | 0                             | 0                             | 0                              | 0                        | 0          |
| Total     | 43                          | 86                            | 35                            | 18                            | 4                              | 4                        | 5          |

Chart 11b: Bar Graph showing number of paddocks by farm



## Stockyard use

Following the results of the 312 surveyed farms that responded to the question on use of stockyard it is observed that 222 farms (71%) had no access to a working stockyard (see Table 12a & Chart 12b).

Of those farms with access to a stockyard, 59 farms (66%) indicated that the structure needs repairs, while 27 farms (30%) indicated that their stock yard is in good condition (see Table 13a & Chart 13b)

Table 12a: Number of farms with access to stockyard by islands

| Island    | Yes | No  | No response |
|-----------|-----|-----|-------------|
| Erromango | 6   | 24  | 0           |
| Efate     | 20  | 28  | 0           |
| Epi       | 5   | 62  | 0           |
| Malekula  | 7   | 24  | 39          |
| Santo     | 51  | 78  | 0           |
| Malo      | 1   | 5   | 0