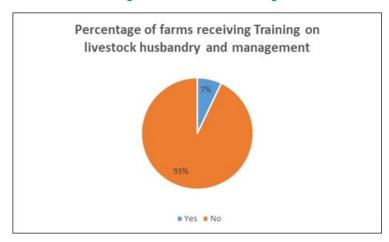

ilding services related to livestock and cattle husbandry and management in the last year, 289 farmers (93%) indicated that they did not have access to training, whereas 22 (7%) farmers reported having access to training services (see Table 16a and chart 16b).

Table 16a: Total number of farmers attend training on Livestock by island.

| Island    | Yes | No  | No response |
|-----------|-----|-----|-------------|
| Erromango | 2   | 28  | 0           |
| Efate     | 13  | 35  | 0           |
| Epi       | 0   | 67  | 0           |
| Malekula  | 1   | 29  | 40          |
| Santo     | 6   | 123 | 0           |
| Malo      | 0   | 6   | 0           |
| Mavea     | 0   | 1   | 0           |
| TOTAL     | 22  | 289 | 40          |

Chart 16b: Percentage of farms attend training on Livestock



#### **Access to Assistance**

Following the results of the 311 farms that responded to the questions related to access to assistance related to cattle husbandry and management, 235 farms (76%) indicated that they did not have access to assistance services, whereas 76 farms (24%) did have access (see Table 17a, Chart 17b & 17c).

Of the farms received assistance the majority indicated to have received cattle (restocking program), 58 farms, followed by barb wire for fencing, 17 farms, and improved pasture seeds/vegetative material, 17 farms (see Table 18a and Chart 18b).

All assistance was provided by Government

Table 17a: Farms received assistance (other than training)

| Island    | Yes | No  | No response |
|-----------|-----|-----|-------------|
| Erromango | 17  | 13  | 0