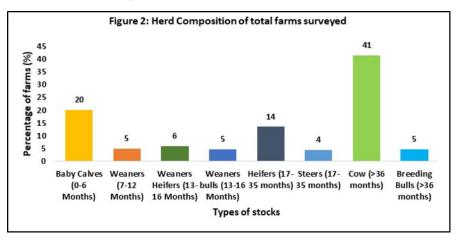

| 21                       | 21                                 | 5                                  | 24                        | 4                         | 27                | 4                           | 132   |
| Mavea     | 5                             | 0                        | 0                                  | 2                                  | 3                         | 0                         | 5                 | 1                           | 16    |
| Total     | 2224                          | 542                      | 665                                | 522                                | 1502                      | 490                       | 4578              | 520                         | 11043 |

#### **Chart 2b: Herd composition**



#### The Calving rate

The Calving Rate has been calculated using the following formula as stated in Addendum to Finance Agreement with EU (Financing Agreement No: 039-316):

Calving rate = 
$$\frac{Total\ calves\ on\ target\ farms\ (\leq 12\ moths\ (male\ +\ female))*100}{Total\ cows\ on\ target\ farms\ (female\ \geq 13\ months)}$$

The results for the Calving Rate per Province are demonstrated in Chart 3. The calving rate were highest in Malekula and Santo, and lowest in Erromango. The total average of the Calving rate measured is 41%.

<sup>&</sup>lt;sup>6</sup>This figure will likely vary for next year, since we have no historical data from most farms to cross validate. This will be improved next year when incoming survey data can be compared with data from this baseline and a histor