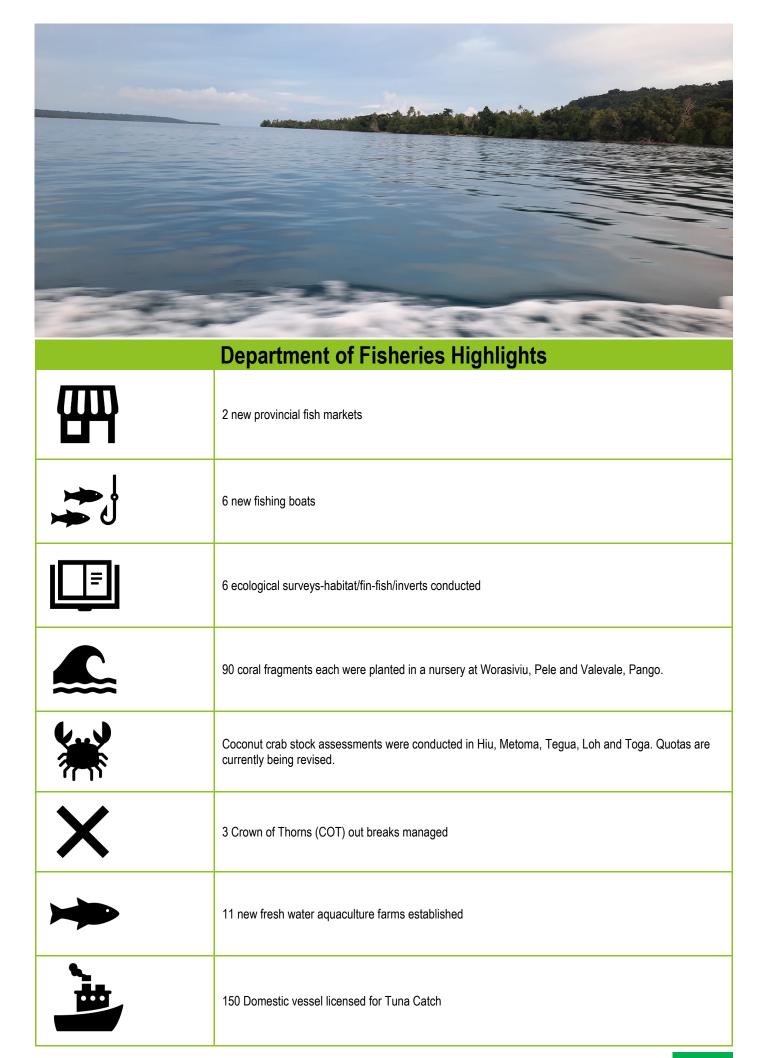

--|---------------------------------------------------------------------|------------------------------------------------------------|---|---|-----------|----------------------------------------|
| 72JB | Organize program<br>associate with<br>National Tree<br>Planting Day | 2021 National Day of tree planting day hosted and reported | 1 | 1 | Delivered |                                        |
| 72JC | Organize Program<br>associated with<br>National Forestry<br>Week    | 2021 National Forestry<br>week hosted and<br>reported      | 1 | 1 | Delivered |                                        |
| 72JD | Participate in NWA                                                  | Report produced                                            | 1 | 1 | Delivered |                                        |



# Department of Fisheries Matrix Program 48A: Policy and Administration

| ACTIVITY<br>CODE | ACTIVITY<br>DESCRIPTION                         | PERFORMANCE<br>INDICATOR                                                                                                                                                                       | TARGET      | DELIVERED<br>(What has been<br>achieved against the<br>indicator) | STATUS<br>(Delivered,<br>Partially<br>Delivered, Or<br>Not<br>Delivered) | COMMENTS (Any<br>notes, including if<br>Not Delivered in<br>full, provide details<br>on why)                                                                                       |
|------------------|-------------------------------------------------|-----------------------------------------------------