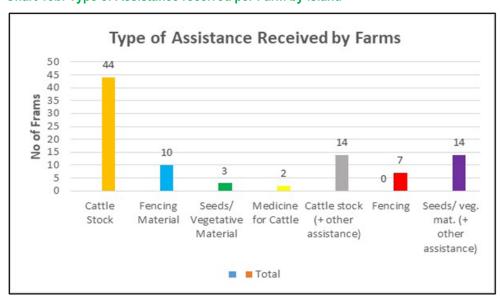

|
| Malo      | 1               | 0                   | 0                                    | 0                      | 0                                    | 0                                    | 0                                           |
| Mavea     | 0               | 0                   | 0                                    | 0                      | 0                                    | 0                                    | 0                                           |
| Total     | 44              | 10                  | 3                                    | 2                      | 14                                   | 7                                    | 14                                          |

Chart 18b: Type of Assistance received per Farm by island



<sup>&</sup>lt;sup>7</sup>Please note that in the number of farms receiving assistance in cattle, fencing materials and seeds/vegetative material, double counting occurs, since a number of these farms have indicated to have received a combination of both or all 3 of the items.

This survey report summarizes the key findings from the base line survey 2021 with data from 351 farms. This data will be useful for the Department of Livestock to prioritize its intervention under the VaVaC cattle development program.

From the results of the Survey analysis presented above, the following can be observed (this I snow in order of the report chapters, however, can also be ranked under good practices and those considered for improvement):

- The calving rate estimated is 41%
- Stocking rates are sti