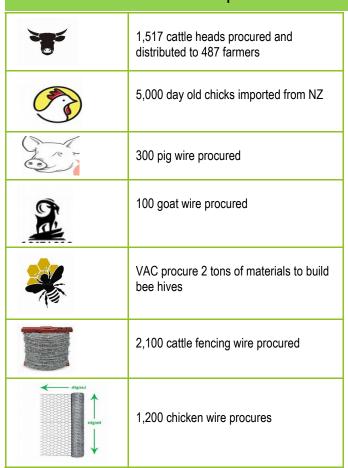

| # of research reports                                    | 3 | 1 | Partly<br>Delivered |                                                |
|      |                                                       | # of PPPs executed                                       | 3 | 3 | Delivered           |                                                |
| 47YB | Facilitate establishment of Bio-Technology Laboratory | # of Bio-Technology<br>Laboratory established<br>(Santo) | 1 | 1 | Partly<br>delivered | Ground breaking has occurred                   |
| 47YC | Develop sustainable seeds for potato and rice         | # of sustainable varieties                               | 2 | 1 | Partly<br>delivered | The Golden Yam variety was launched in the NWA |



# Department of Livestock Highlights





Program 89A: Policy and Administration

| ACTIVITY<br>CODE | ACTIVITY<br>DESCRIPTION                                       | PERFORMANCE INDICATOR                                                                     | TARGET       | DELIVERED<br>(What has been<br>achieved against the<br>indicator) | STATUS<br>(Delivered,<br>Partially<br>Delivered, Or<br>Not<br>Delivered) | COMMENTS (Any<br>notes, including if<br>Not Delivered in<br>full, provide details<br>on why) |
|------------------|---------------------------------------------------------------|-------------------------------------------------------------------------------------------|--------------|-------------------------------------------------------------------|-------------------------------------------------------------------