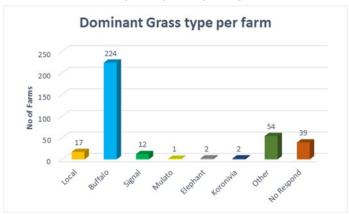

o | 0     | 30      | 0      | 0      | 0        | 0         | 0     | 0          |
| Efate     | 1     | 32      | 2      | 0      | 1        | 2         | 10    | 0          |
| Epi       | 7     | 17      | 1      | 0      | 0        | 0         | 42    | 0          |
| Malekula  | 2     | 25      | 2      | 0      | 1        | 0         | 1     | 39         |
| Santo     | 7     | 114     | 7      | 1      | 0        | 0         | 0     | 0          |
| Malo      | 0     | 5       | 0      | 0      | 0        | 0         | 1     | 0          |
| Mavea     | 0     | 1       | 0      | 0      | 0        | 0         | 0     | 0          |
| TOTAL     | 17    | 224     | 12     | 1      | 2        | 2         | 54    | 39         |

Chart 5b: Dominant grass type in grazing areas per farm



## Legume incorporation

Pastures for beef cattle prefer to have a 30% coverage of legumes and 60% grass to provide sufficient protein intake. The data from the Survey demonstrated that 223 farms (76%) have legumes incorporated in their pastures (see Table 6a and Chart 6 b).

It must be noted that most of the farms incorporating legumes in their grazing areas, indicate Nil grass (Mimosa pudica) either as their sole legume, 53 farms (23%), or important part of the legume species incorporated, 93 farms (40%) (see table 7a in Annex II).

Table 6a: Farms with legume species

| Island    | Yes | No | No response |
|-----------|-----|----|-------------|
| Erromango | 26  | 4  | 0           |
| Efate     | 42  | 5  | 1           |
| Epi       | 48  | 18 | 1           |
| Malekula  | 17  | 12 |