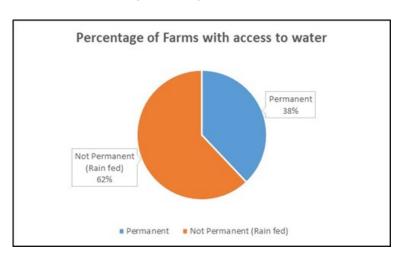

tle water by farm and type

| Province  | Permanent | Not Permanent<br>(Rain fed) | No response |
|-----------|-----------|-----------------------------|-------------|
| Erromango | 20        | 10                          | 0           |
| Efate     | 36        | 11                          | 1           |
| Epi       | 26        | 41                          | 0           |
| Malekula  | 23        | 8                           | 39          |
| Santo     | 11        | 118                         | 0           |
| Malo      | 1         | 5                           | 0           |
| Mavea     | 1         | 0                           | 0           |
| TOTAL     | 118       | 193                         | 40          |

Chart 14b: Pie chart showing percentage of farms with access to water



Chart 14c: Percentage of water sources available on farm



#### **Access to Vet services**

Following the results of the 311 farms that responded to the questions related to access to vet services, 303 farms (97%) indicated that they did not have access to veterinary services, whereas 8 farms (3%) indicated that they did have access to vet services (see Table 15a)

Table 15a: Total number of farmers with access to Vet Services by island.

| Island    | Yes | No  | No response |
|-----------|-----|-----|-------------|
| Erromango | 0   | 30  | 0           |
| Efate     | 4   | 44  | 0           |
| Epi       | 0   | 67  | 0           |
| Malekula  | 3   | 27  | 40          |
| Santo     | 1   | 128 | 0           |
| Malo      | 0   | 6   | 0           |
| Mavea     | 0   | 1   | 0