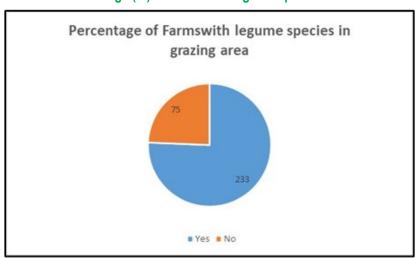

ted in their pastures (see Table 6a and Chart 6 b).

It must be noted that most of the farms incorporating legumes in their grazing areas, indicate Nil grass (Mimosa pudica) either as their sole legume, 53 farms (23%), or important part of the legume species incorporated, 93 farms (40%) (see table 7a in Annex II).

Table 6a: Farms with legume species

| Island    | Yes | No | No response |
|-----------|-----|----|-------------|
| Erromango | 26  | 4  | 0           |
| Efate     | 42  | 5  | 1           |
| Epi       | 48  | 18 | 1           |
| Malekula  | 17  | 12 | 41          |
| Santo     | 96  | 33 | 0           |
| Malo      | 3   | 3  | 0           |
| Mavea     | 1   | 0  | 0           |
| Total     | 233 | 75 | 43          |

Chart 6b: Percentage (%) of farms with legume species



#### **Weed infestation of Grazing Areas per farm**

Out of a total of 351 farms surveyed, 303 farms responded to the question of weed infestation (see Table 8a and Chart 8b). Out of those respondents:

- 24 of respondent farms (8%) are within low range of less than 10% of total surface of grazing area covered by weeds.
- 44 farms (15%) are within the mid-range of over 10 to maximum 25% of weed infestation
- 166 farms (55%) are within the high range of over 25 to 50% of weed infestation
- 69 farms (23%) have a real high weed infestation of over 50% of total surface

Pastures that have a weed infestation of under a 10 percent of total coverage would be ideal, 25% would be still within acceptable considering the tropical conditions. In this case weed infestation of over 25% of total covera