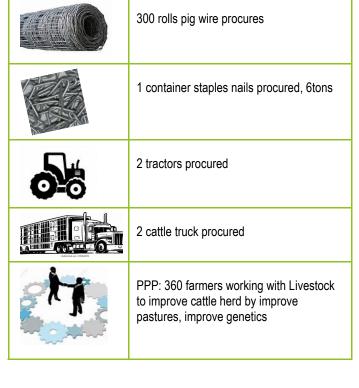

| # of research reports                                    | 3 | 1 | Partly<br>Delivered |                                                |
|      |                                                       | # of PPPs executed                                       | 3 | 3 | Delivered           |                                                |
| 47YB | Facilitate establishment of Bio-Technology Laboratory | # of Bio-Technology<br>Laboratory established<br>(Santo) | 1 | 1 | Partly<br>delivered | Ground breaking has occurred                   |
| 47YC | Develop sustainable seeds for potato and rice         | # of sustainable varieties                               | 2 | 1 | Partly<br>delivered | The Golden Yam variety was launched in the NWA |



# Department of Livestock Highlights





Program 89A: Policy and Administration

| ACTIVITY<br>CODE | ACTIVITY<br>DESCRIPTION                                       | PERFORMANCE INDICATOR                                                                     | TARGET       | DELIVERED<br>(What has been<br>achieved against the<br>indicator) | STATUS<br>(Delivered,<br>Partially<br>Delivered, Or<br>Not<br>Delivered) | COMMENTS (Any<br>notes, including if<br>Not Delivered in<br>full, provide details<br>on why) |
|------------------|---------------------------------------------------------------|-------------------------------------------------------------------------------------------|--------------|-------------------------------------------------------------------|---------------------------------------------------------------------