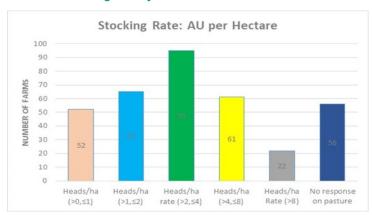

23                 | 12               | 0                      |
| Malekula  | 3                | 12                 | 13                 | 12                 | 8                | 22                     |
| Santo     | 21               | 28                 | 36                 | 12                 | 0                | 32                     |
| Malo      | 1                | 0                  | 4                  | 1                  | 0                | 0                      |
| Mavea     | 1                | 0                  | 0                  | 0                  | 0                | 0                      |
| TOTAL     | 52               | 65                 | 95                 | 61                 | 22               | 56                     |

Chart 3b: Stocking rate by farms



#### Average BCS of cattle per Island

According to all incoming data, most of the cattle observed has been categorized with Body Condition Score of 3, which is considered moderate (see chart 4).

Chart 4: Bar Graph showing total average body condition score by island



#### **Dominant grass type**

Following the farms that respondent to the question of dominant type of grass specie in grazing areas in the survey, indicated that the most common specie used by farmers is buffalo, 224 farms (72%), followed by Others, 54 farms (17%) and local carpet grass 17 farms (5%).

Of the more improved grass types, such as signal (Brachiaria descumbens), mulato (brachiaria brizantha/ruziziensis) and Koronivia (Brachiaria humidicola), dominance amongst farms' grazing areas have demonstrated to be very