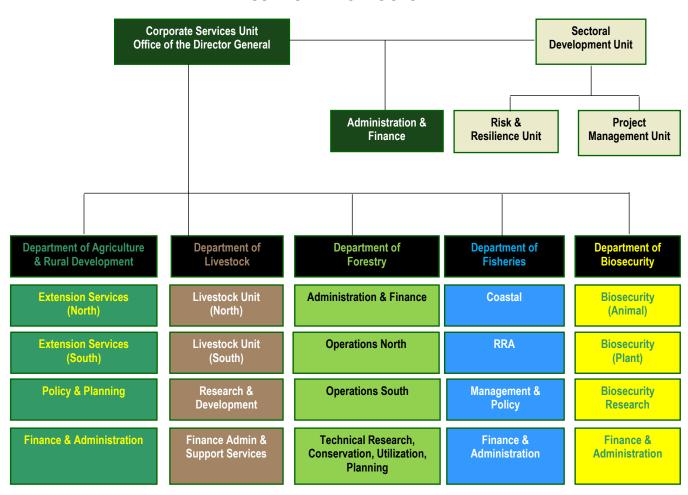

er societal level.

My sincere appreciation to Honourable Minister Willie Daniel Kalo MASOKARIA and his Cabinet, MALFFB Directors and MALFFB staf throughout Vanuatu, collaborating line Ministries and Departments, and donor partners for their immense support and assistance which resulted in successful achievements made by the Ministry in 2021.

This letter serves as confirmation note of my endorsement and certification of the contents of its attachment. Shall your Offices require further information or clarifications, please do not hesitate to contact me directly on my email at mjamos@vanuatu.gov.vu.

Tankiu tumas.



Moses John Amos Tinabua

Director General, Ministry of Agriculture, Livestock, Forestry, Fisheries and Biosecurity

### **CORPORATE OVERVIEW**



### **CORPORATE STRUCTURE**



### **Human Resource**

### **Number of employees by Department**

|                                     | Permanent | Contract | Temporary | <b>Expart Contract</b> | <b>Daily Rated</b> | Total |
|-------------------------------------|-----------|----------|-----------|------------------------|--------------------|-------|
| Cabinet                             | 13        | 5        | 1         | 0                      | 0                  | 19    |
| Agriculture                         | 59        | 13       | 3         | 0                      | 0                  | 75    |
| Livestock                           | 29        | 2        | 0         | 0                      | 0                  | 31    |
| Forestry                            | 33        | 4        | 0         | 0