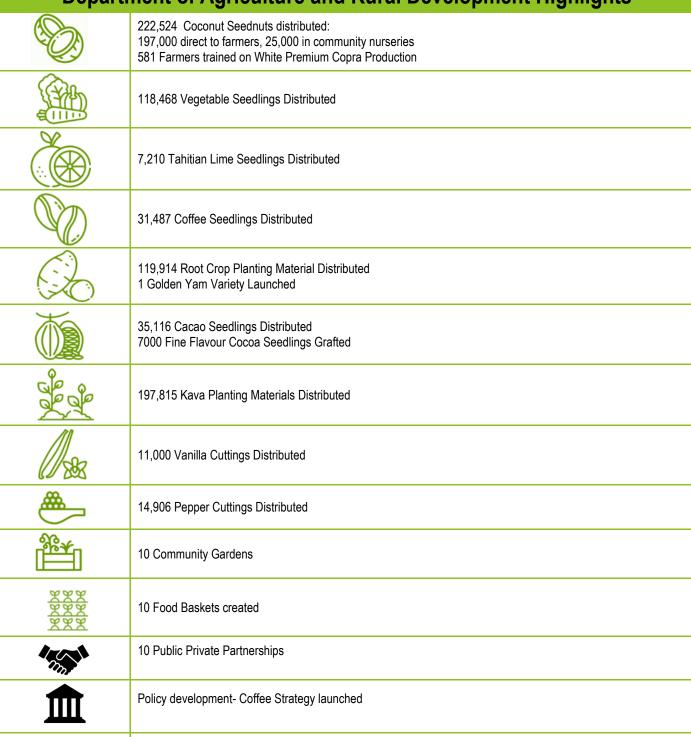

|
| 46НН             | Coordinate Risk<br>Mapping with<br>provincial<br>headquarters                                                         | # of Risk Mapping of provincial headquarters             | 6      | 6                                                                 | Delivered                                                                |                                                                                                             |





SE Efate and Tongoa)



| Departr | ment of A | Agricult | ure and | Rural | Devel | opment | Highligh | nts |
|---------|-----------|----------|---------|-------|-------|--------|----------|-----|
|         |           |          |         |       |       |        |          |     |



9 tractors (East Santo; South Santo 2; Malo; East Ambae; North Ambrym; Central Malekula; South Tanna;

# Department of Agriculture & Rural Development Matrix Program 47A: Policy and Administration

| i i ogi ali      | i 47A. i Olicy ali                                                                         | ia Administration                                                                              |        |                                                                   |                                                                          |                                                                                              |
|------------------|--------------------------------------------------------------------------------------------|-----------------------------