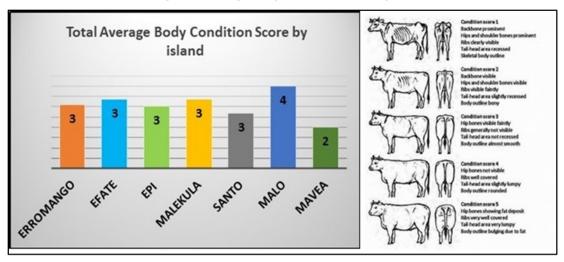

| 12                 | 0                | 32                     |
| Malo      | 1                | 0                  | 4                  | 1                  | 0                | 0                      |
| Mavea     | 1                | 0                  | 0                  | 0                  | 0                | 0                      |
| TOTAL     | 52               | 65                 | 95                 | 61                 | 22               | 56                     |

Chart 3b: Stocking rate by farms



#### Average BCS of cattle per Island

According to all incoming data, most of the cattle observed has been categorized with Body Condition Score of 3, which is considered moderate (see chart 4).

Chart 4: Bar Graph showing total average body condition score by island



#### **Dominant grass type**

Following the farms that respondent to the question of dominant type of grass specie in grazing areas in the survey, indicated that the most common specie used by farmers is buffalo, 224 farms (72%), followed by Others, 54 farms (17%) and local carpet grass 17 farms (5%).

Of the more improved grass types, such as signal (Brachiaria descumbens), mulato (brachiaria brizantha/ruziziensis) and Koronivia (Brachiaria humidicola), dominance amongst farms' grazing areas have demonstrated to be very low with 15 farms (5%).

Table 5a: Dominant type of grass species per farm by island

| Island    | Local | Buffalo | Signal | Mulato | Elephant | Koronivia | Other | No Respond |
|-----------|-------|---------|--------|--------|----------|-----------|-------|-----------