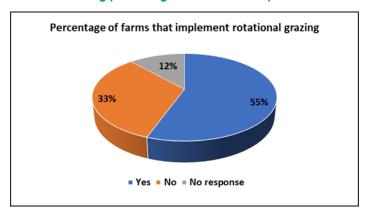

al grazing, 195 farmers (63%) practise rotational grazing of their cattle (see Table 10a and chart 10b).

Of the farms practising rotational grazing, 69 farmers (66%) had 2 to 4 subdivisions/ paddocks within their grazing area (see table 11a & 11b).

Table 10: Total farms implementing rotational grazing on farm

| Island    | Yes | No  | No response |
|-----------|-----|-----|-------------|
| Erromango | 6   | 24  | 0           |
| Efate     | 37  | 10  | 1           |
| Epi       | 31  | 35  | 1           |
| Malekula  | 10  | 21  | 39          |
| Santo     | 111 | 18  | 0           |
| Malo      | 0   | 6   | 0           |
| Mavea     | 0   | 1   | 0           |
| Total     | 195 | 115 | 41          |

Figure 10b: Pie chart showing percentage of farms that implement rotational grazing



Table 11a: Total number of paddocks inside grazing area for rotational grazing

| Island    | 2 Pad-<br>docks Per<br>farm | 3-4 Pad-<br>docks per<br>farm | 5-6 Pad-<br>docks per<br>farm | 7-8 Pad-<br>docks per<br>farm | 9-10 Pad-<br>docks per<br>farm | >10 Paddocks<br>per farm | No respond |
|-----------|-----------------------------|-------------------------------|-------------------------------|-------------------------------|--------------------------------|--------------------------|------------|
| Erromango | 5                           | 1                             | 0                             | 0                             | 0                              | 0                        | 0          |
| Efate     | 6                           | 13                            | 9