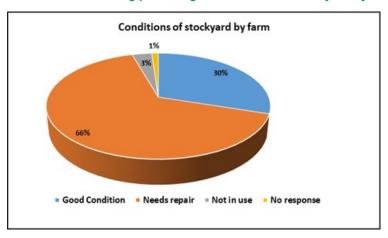

d    | Good Condition | Needs repair | Not in use | No response |
|-----------|----------------|--------------|------------|-------------|
| Erromango | 1              | 5            | 0          | 0           |
| Efate     | 9              | 9            | 1          | 1           |
| Ері       | 3              | 2            | 0          | 0           |
| Malekula  | 2              | 4            | 1          | 0           |
| Santo     | 12             | 38           | 1          | 0           |
| Malo      | 0              | 1            | 0          | 0           |
| Mavea     | 0              | 0            | 0          | 0           |
| TOTAL     | 27             | 59           | 3          | 1           |

Chart 13b: Pie chart showing percentage of condition of stockyard by farms



#### Water access

Results of the 311 farms that responded to the questions related to water access shows that, 118 farms (38%) indicate to have access to a permanent water source for their cattle, whereas 193 of the respondent farms (62%) reported not to have access to a permanent water source (see table 14a, charts 14b & 14c).

Given the enormous amount that cattle require on a daily basis, not having a permanent access to water is an issue that needs to be addressed.

Table 14a: Access to cattle water by farm and type

| Province  | Permanent | Not Permanent<br>(Rain fed) | No response |
|-----------|-----------|-----------------------------|-------------|
| Erromango | 20        | 10                          | 0           |
| Efate     | 36        | 11                          | 1