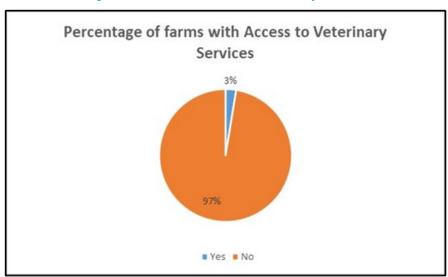

of the 311 farms that responded to the questions related to access to vet services, 303 farms (97%) indicated that they did not have access to veterinary services, whereas 8 farms (3%) indicated that they did have access to vet services (see Table 15a)

Table 15a: Total number of farmers with access to Vet Services by island.

| Island    | Yes | No  | No response |
|-----------|-----|-----|-------------|
| Erromango | 0   | 30  | 0           |
| Efate     | 4   | 44  | 0           |
| Epi       | 0   | 67  | 0           |
| Malekula  | 3   | 27  | 40          |
| Santo     | 1   | 128 | 0           |
| Malo      | 0   | 6   | 0           |
| Mavea     | 0   | 1   | 0           |
| TOTAL     | 8   | 303 | 40          |

Chart 15b: Percentage of farmers with access to veterinary services



#### Access to training

Following the results of the 311 farms that responded to the questions related to access to training and capacity building services related to livestock and cattle husbandry and management in the last year, 289 farmers (93%) indicated that they did not have access to training, whereas 22 (7%) farmers reported having access to training services (see Table 16a and chart 16b).

Table 16a: Total number of farmers attend training on Livestock by island.

| Island    | Yes | No  | No response |
|-----------|-----|-----|-------------|
| Erromango | 2   | 28  | 0           |
| Efate     | 13  | 35  | 0           |
| Epi       | 0   | 67  | 0           |
| Malekula  | 1   | 29  | 40          |
| Santo     | 6   | 123 | 0           |
| Malo      | 0   | 6   | 0           |