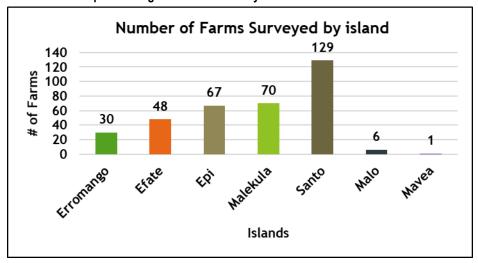

It is anticipated, that in the 4th quarter 2022, the same survey will be caried out, using the same 351 farms identified in this survey results and approved by Department of Livestock.

## **Key Findings**

#### **Section 1: General Farm Information**

The 351 cattle farms that have been selected as baseline farms during the survey had a total grazing area of 6,646 hectares and a total cattle stock of 11,043 cattle heads (see Chart 1a and Table 1b).

Santo, with 129 farms, had the highest number of cattle heads in total as well as average number of cattle heads per farm, while Erromango and Mavea recorded the lowest numbers (6%) of herd count in total and average per farm.

Results show an average herd size of 31.5 per farm surveyed.

Chart 1a: Bar Graph showing number of farms by island



Table 1b: Number of cattle and grazing area surface of farms surveyed per island

| Islands   | Farms Sur-<br>veyed | Total grazing<br>Area (Ha) | Cattle Numbers | % of Total | Average No<br>Cattle per Farm |
|-----------|---------------------|----------------------------|----------------|------------|-------------------------------|
| Erromango | 30                  | 8.6                        | 648            | 6          | 21.6                          |
| Efate     | 48                  | 59.4                       | 1,500          | 14         | 31.3                          |
| Epi       | 67                  | 8.1                        | 1,898          | 17         | 28.3                          |
| Malekula  | 70                  | 7.5                        | 2,389          |