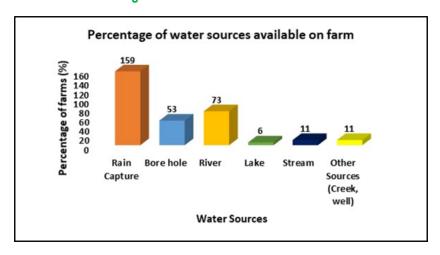

rmanent<br>(Rain fed) | No response |
|-----------|-----------|-----------------------------|-------------|
| Erromango | 20        | 10                          | 0           |
| Efate     | 36        | 11                          | 1           |
| Epi       | 26        | 41                          | 0           |
| Malekula  | 23        | 8                           | 39          |
| Santo     | 11        | 118                         | 0           |
| Malo      | 1         | 5                           | 0           |
| Mavea     | 1         | 0                           | 0           |
| TOTAL     | 118       | 193                         | 40          |

Chart 14b: Pie chart showing percentage of farms with access to water



Chart 14c: Percentage of water sources available on farm



#### **Access to Vet services**

Following the results of the 311 farms that responded to the questions related to access to vet services, 303 farms (97%) indicated that they did not have access to veterinary services, whereas 8 farms (3%) indicated that they did have access to vet services (see Table 15a)

Table 15a: Total number of farmers with access to Vet Services by island.

| Island    | Yes | No  | No response |
|-----------|-----|-----|-------------|
| Erromango | 0   | 30  | 0           |
| Efate     | 4   | 44  | 0           |
| Epi       | 0   | 67  | 0           |
| Malekula  | 3   | 27  | 40          |
| Santo     | 1   | 128 | 0           |
| Malo      | 0   | 6   | 0           |
| Mavea     | 0   | 1   | 0           |
| TOTAL     | 8   | 303 | 40          |

Chart 15b: Pe