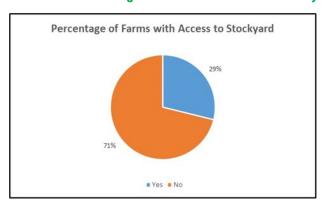

(71%) had no access to a working stockyard (see Table 12a & Chart 12b).

Of those farms with access to a stockyard, 59 farms (66%) indicated that the structure needs repairs, while 27 farms (30%) indicated that their stock yard is in good condition (see Table 13a & Chart 13b)

Table 12a: Number of farms with access to stockyard by islands

| Island    | Yes | No  | No response |
|-----------|-----|-----|-------------|
| Erromango | 6   | 24  | 0           |
| Efate     | 20  | 28  | 0           |
| Epi       | 5   | 62  | 0           |
| Malekula  | 7   | 24  | 39          |
| Santo     | 51  | 78  | 0           |
| Malo      | 1   | 5   | 0           |
| Mavea     | 0   | 1   | 0           |
| TOTAL     | 90  | 222 | 39          |

Chart 12b: Percentage of farms with access to stockyard



Table 13a: Conditions of stockyard by islands

| Island    | Good Condition | Needs repair | Not in use | No response |
|-----------|----------------|--------------|------------|-------------|
| Erromango | 1              | 5            | 0          | 0           |
| Efate     | 9              | 9            | 1          | 1           |
| Ері       | 3              | 2            | 0          | 0           |
| Malekula  | 2              | 4            | 1          | 0           |
| Santo     | 12             | 38           | 1          | 0           |
| Malo      | 0              | 1            | 0          | 0           |
| Mavea     | 0              | 0            | 0          | 0           |
| TOTAL     | 27             | 59           | 3          | 1           |

Chart 13b: Pie chart