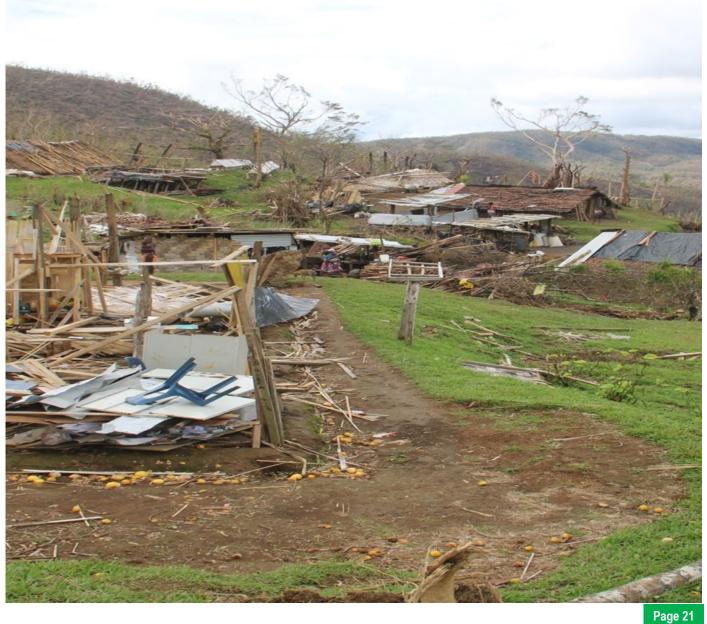

| # of MALFFB SOP on CCDRM, reviewed, finalized & endorsed | 1      | 1                                                                 | Delivered                                                                |                                                                                                             |
| 46НН             | Coordinate Risk<br>Mapping with<br>provincial<br>headquarters                                                         | # of Risk Mapping of provincial headquarters             | 6      | 6                                                                 | Delivered                                                                |                                                                                                             |





SE Efate and Tongoa)



| Departr | ment of A | Agricult | ure and | Rural | Devel | opment | Highligh | nts |
|---------|-----------|----------|---------|-------|-------|--------|----------|-----|
|         |           |          |         |       |       |        |          |     |



9 tractors (East Santo; South Santo 2; Malo; East Ambae; North Ambrym; Central Malekula; South Tanna;

# Department of Agriculture & Rural Development Matrix Program 47A: Policy and Administration

| i i ogi ali      | i 47A. i Olicy ali                                                                         | ia Administration                                                                              |        |                                                                   |